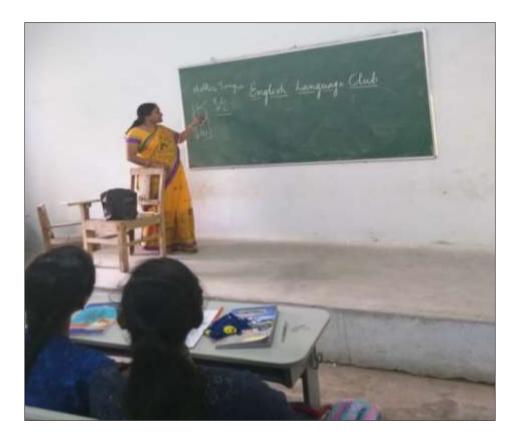

### STUDENT STUDY PROJECT "ENGLISH LANGUAGE CLUB"

### 12-09-2019

Smt. J. Uma Maheshwary Assitant Professor of English SRR Government Degree College explaining about student Study Project on 12-09-2019