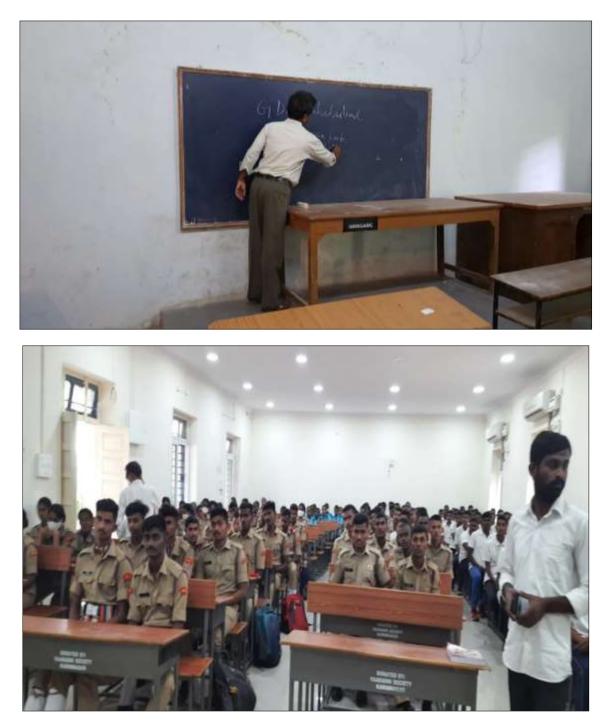

## GUEST LECTURE ON COMMUNICATION SKILLS – LAB ACTIVITY 18-08-2018

Dr. D. Kumaraswamy Assistant Professor of English, GDC Gajwel as a Resource person in English Lab KGC Hanamkonda on 18-08-2018