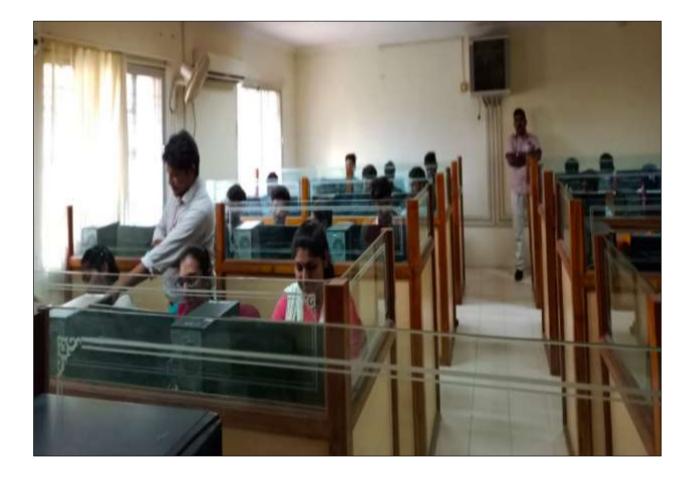

## GUEST LECTURE ON COMMUNICATION SKILLS – LAB ACTIVITY 18-08-2018

Dr. D. Kumaraswamy Assistant Professor of English, GDC Gajwel as a Resource person in English Lab KGC Hanamkonda on 18-08-2018